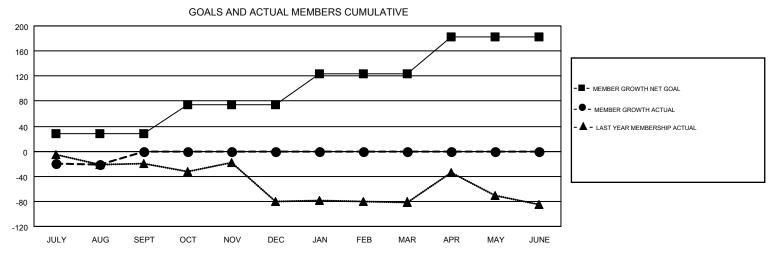

## GMT MONTHLY MEMBERSHIP PROGRESS REPORT

Results as of: 8/31/2019

Multiple District 60

**LOCATION: GUYANA** 

GMT CA 1

|               | Club          | s           |               | Members  RESULTS FOR 2019-2020 |                           |                         |                                                    |  |
|---------------|---------------|-------------|---------------|--------------------------------|---------------------------|-------------------------|----------------------------------------------------|--|
|               | RESULTS FOR   | R 2019-2020 |               |                                |                           |                         |                                                    |  |
| QUARTER       | NEW CLUB GOAL | NEW CLUBS   | DROPPED CLUBS | QUARTER                        | MEMBER GROWTH NET<br>GOAL | MEMBER GROWTH<br>ACTUAL | DROPPED<br>MEMBERS ACTUAL<br>(including transfers) |  |
| JULY/AUG/SEPT | 0             | 0           | 0             | JULY/AUG/SEPT                  | 28                        | 32                      | 49                                                 |  |
| OCT/NOV/DEC   | 0             | 0           | 0             | OCT/NOV/DEC                    | 46                        | 0                       | 0                                                  |  |
| JAN/FEB/MAR   | 1             | 0           | 0             | JAN/FEB/MAR                    | 50                        | 0                       | 0                                                  |  |
| APR/MAY/JUNE  | 1             | 0           | 0             | APR/MAY/JUNE                   | 58                        | 0                       | 0                                                  |  |