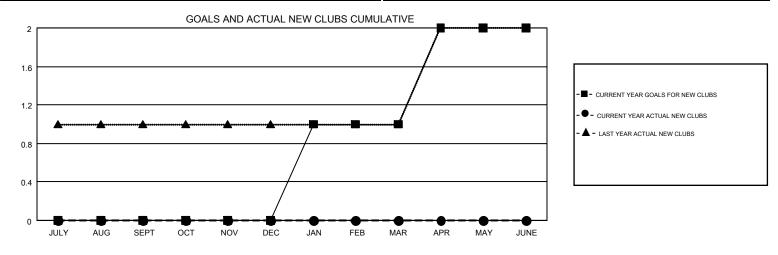

## GMT MONTHLY MEMBERSHIP PROGRESS REPORT

Results as of: 8/31/2019

Multiple District 60

**LOCATION: GUYANA** 

GMT CA 1

|               | Club          | s           |               | Members  RESULTS FOR 2019-2020 |                           |                         |                                                    |  |
|---------------|---------------|-------------|---------------|--------------------------------|---------------------------|-------------------------|----------------------------------------------------|--|
|               | RESULTS FOR   | R 2019-2020 |               |                                |                           |                         |                                                    |  |
| QUARTER       | NEW CLUB GOAL | NEW CLUBS   | DROPPED CLUBS | QUARTER                        | MEMBER GROWTH NET<br>GOAL | MEMBER GROWTH<br>ACTUAL | DROPPED<br>MEMBERS ACTUAL<br>(including transfers) |  |
| JULY/AUG/SEPT | 0             | 0           | 0             | JULY/AUG/SEPT                  | 28                        | 32                      | 49                                                 |  |
| OCT/NOV/DEC   | 0             | 0           | 0             | OCT/NOV/DEC                    | 46                        | 0                       | 0                                                  |  |
| JAN/FEB/MAR   | 1             | 0           | 0             | JAN/FEB/MAR                    | 50                        | 0                       | 0                                                  |  |
| APR/MAY/JUNE  | 1             | 0           | 0             | APR/MAY/JUNE                   | 58                        | 0                       | 0                                                  |  |